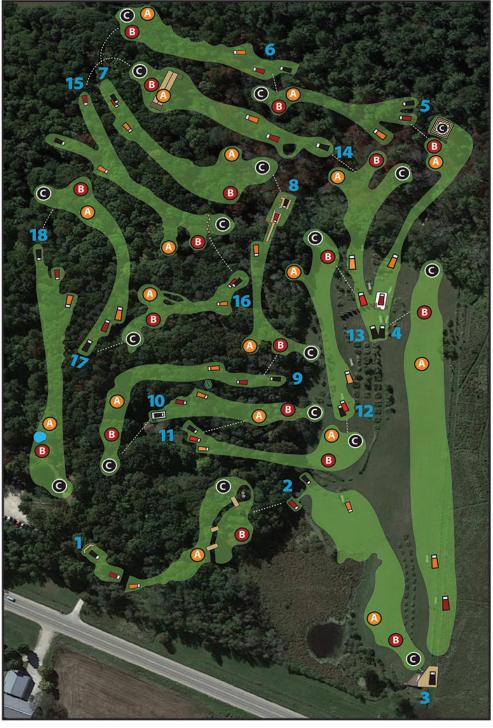

# Rollin' Ridge Info

#### **OUT OF BOUNDS**

All water on hole 1, 2 and 18 (hole 2 drop zone = orange short pad)
Except stream on hole 1 played as casual water between & under the bridges
Right side of 3 at the 1st lawn mower cut marked with flags

#### NO OB on hole 4

#### **MANDATORIES**

Holes 7, 8 & 9 black & red ribbon/white sign

(retee from orange tee on 7 and red tee on 8 & 9 - one stroke penalty)

#### **OTHER**

All divisions play to the same black basket locations

Foul Line - must be completely behind at time of release (see rule 8.02.01B)

All Tee Pads – front line is "before" the 4 foot run off (not on top of the line)

Pick up and return score cards to the score keepers table

Tournament disc sales and raffle will benefit the payout

Greens fees are optional – donations accepted in the outside slot by pro shop Mosquito spray located near hole 1 on the deck

MPO-MP40-MP50 play black tees to black baskets MP55-MP60-FP0-FP40 play red tees to black baskets

|    |    | LACK | 7500 |     |    | Courses |
|----|----|------|------|-----|----|---------|
|    | PI | NA   | PII  | N B | PI | NC      |
| 1  |    | 373  | 4    | 445 | 4  | 512     |
| 2  |    | 393  | 4    | 471 | 4  | 558     |
| 3  |    | 756  | 4    | 895 | 5  | 1005    |
| 4  |    | 400  | 4    | 448 | 4  | 510     |
| 5  |    | 308  | 3    | 358 | 4  | 420     |
| 6  |    | 365  | 3    | 362 | 3  | 400     |
| 7  |    | 358  | 4    | 413 | 4  | 457     |
| 8  |    | 390  | 3    | 399 | 4  | 468     |
| 9  | 4  | 452  | 4    | 533 | 5  | 583     |
| 10 |    | 290  | 3    | 334 | 3  | 397     |
| 11 | 3  | 313  | 3    | 327 | 3  | 375     |
| 12 | 3  | 361  | 3    | 415 | 3  | 449     |
| 13 |    | 399  | 4    | 434 | 4  | 417     |
| 14 |    | 373  | 3    | 396 | 4  | 430     |
| 15 |    | 401  | 4    | 447 | 4  | 476     |
| 16 |    | 217  | 3    | 231 | 3  | 276     |
| 17 | 3  | 345  | 4    | 432 | 4  | 497     |
| 18 | 4  | 504  | 5    | 616 | 5  | 731     |

57 6998 63 7956 70 8961

|    | R  | ED - M | ID  | <b>DLE TI</b> | EES   |      |  |  |  |  |
|----|----|--------|-----|---------------|-------|------|--|--|--|--|
|    | PI | NA     | PII | NB            | PIN C |      |  |  |  |  |
| 1  | 3  | 310    | 3   | 378           | 4     | 443  |  |  |  |  |
| 2  |    | 298    | 3   | 401           | 3     | 485  |  |  |  |  |
| 3  |    | 577    | 4   | 718           | 5     | 823  |  |  |  |  |
| 4  |    | 333    | 3   | 380           | 3     | 440  |  |  |  |  |
| 5  |    | 283    | 3   | 333           | 4     | 395  |  |  |  |  |
| 6  |    | 294    | 3   | 291           | 3     | 329  |  |  |  |  |
| 7  |    | 358    | 4   | 413           | 4     | 457  |  |  |  |  |
| 8  |    | 331    | 3   | 340           | 4     | 401  |  |  |  |  |
| 9  |    | 337    | 4   | 418           | 5     | 468  |  |  |  |  |
| 10 |    | 229    | 3   | 273           | 3     | 336  |  |  |  |  |
| 11 |    | 295    | 3   | 309           | 3     | 357  |  |  |  |  |
| 12 |    | 361    | 3   | 415           | 3     | 449  |  |  |  |  |
| 13 |    | 306    | 3   | 341           | 3     | 324  |  |  |  |  |
| 14 |    | 297    | 3   | 320           | 3     | 354  |  |  |  |  |
| 15 |    | 382    | 4   | 427           | 4     | 455  |  |  |  |  |
| 16 |    | 217    | 3   | 231           | 3     | 276  |  |  |  |  |
| 17 |    | 264    | 3   | 354           | 4     | 420  |  |  |  |  |
| 18 |    | 394    | 4   | 506           | 5     | 621  |  |  |  |  |
|    | 56 | 5866   | 59  | 6848          | 66    | 7833 |  |  |  |  |

| CLASSIC COURSE | HOLE<br>PAR | 1 3 | 2 4 | 3<br>4 | 4 3 | 5<br>3 | 6<br>3 | 7<br>4 | 8<br>4 | 9<br>5 | 10<br>3 | 11<br>3 | 12<br>3 | 13<br>3 | 14<br>3 | 15<br>4 | 16<br>3 | 17<br>3 | 18<br>5 | Total<br>63 |
|----------------|-------------|-----|-----|--------|-----|--------|--------|--------|--------|--------|---------|---------|---------|---------|---------|---------|---------|---------|---------|-------------|
| ORANGE         | TEE         |     |     |        |     |        |        |        |        |        |         |         |         |         |         |         |         |         |         |             |
| RED TE         | E           | 378 |     | 718    | 440 | 333    |        |        | 401    | 468    | 273     | 309     |         | 306     | 320     | 455     |         |         | 621     | 7239        |
| BLACK T        | TEE         |     | 471 |        |     |        | 400    | 457    |        |        |         |         | 415     |         |         |         | 231     |         |         |             |