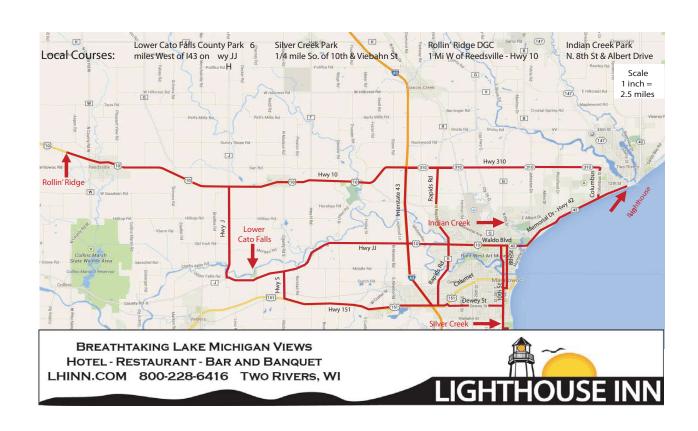

# **Directions**

## **Courses**

| Silver<br>Creek<br>Park      | 3001 S. 10th St<br>Manitowoc<br>*1 block South<br>of Viebahn St |
|------------------------------|-----------------------------------------------------------------|
| Lower Cato Falls County Park | 6 miles west of<br>Interstate 43<br>on Hwy JJ<br>Manitowoc      |
| Rollin'<br>Ridge<br>DGC      | 10315 Hwy 10<br>*1 Mile West<br>of Reedsville                   |

## Lodging

| Lighthouse Inn *Host Hotel | 920.793.4524<br>800.228.6416 |
|----------------------------|------------------------------|
| AmericInn                  | 920.684.3344                 |
| Best Western               | 920.682.7000                 |
| Holiday Inn                | 920.682.6000                 |
| Quality Inn                | 920.683.0220                 |
| Super 8                    | 920.684.7841                 |
| Village Inn                | 920.794.8818                 |

## **Area Info**

| Manitowoc Area Visitor & Convention Bureau | 800.627.4896<br>Manitowoc.info |
|--------------------------------------------|--------------------------------|
| Camping and<br>General Q's                 | 920.629.9997                   |

## ON LAKE MICHIGAN

A warm nautical decor enhances our spacious guest rooms plus wireless internet, refrigerators, coffee makers and cable TV with HBO & FSPN.

Rates Starting at ... \$109 plus tax

Large panoramic windows span our lakefront dining room and lounge providing a relaxing atmosphere. Full service breakfast, lunch and dinner. Cocktail lounge and meeting space.