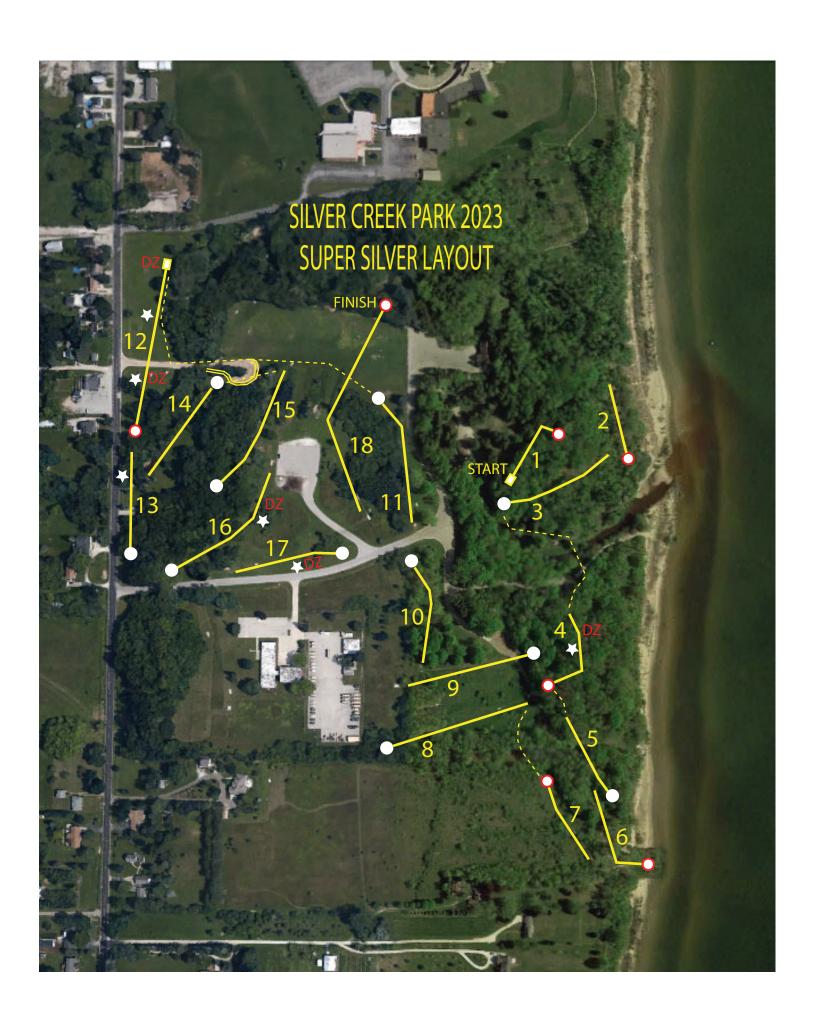

## Silver Creek Info

## **OUT OF BOUNDS / General**

Anywhere in the creek or Lake Michigan on concrete or blacktop "Completely surrounded and beyond" are OB Tee pads are NOT OB

Casual water NOT OB in fairway unless marked (move straight back to a safe

lie) Gravel roads are NOT OB except as marked by paint on hole 9 & 14

OB paint along gravel on #9

OB Road on #10-11

OB Road on #12

OB Blacktop and manholes on #13

OB paint along gravel on #14

OB Road on #16-17

OB Blacktop parking lots on #18

OB paint along top of creek bed on #18 green

## Manditories - Holes - 4, 12, 16, 17

Throwing past the mandatory line on wrong side, re-tee from short tee with one stroke penalty. If out of bounds occurs past mandatory line on the wrong side, mandatory penalty overrides OB penalty.

Hole 12 missed mandatory, re-tee with stroke, second and repeat occurances, re-tee from short tee with stroke.

MPO/MP40-50-55-60 play champ tees. FPO/FP40 play long/no champ tees. CHAMP TEES on holes 1, 2, 9, 12, 18